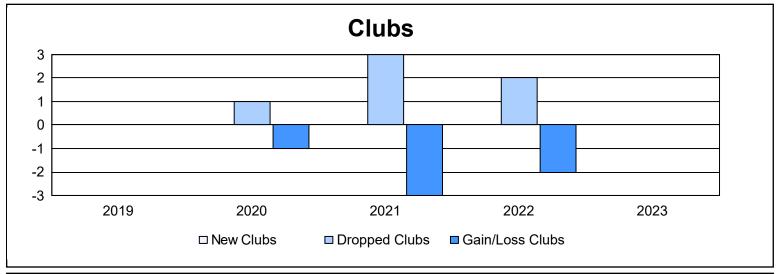

District 8 I

As of June 2023 Cumulative

| Year      | New<br>Clubs | Dropped<br>Clubs | Gain/<br>Loss<br>Clubs | New<br>Members | Charter<br>Members | Reinstate<br>Members | Transfer<br>Members | Total<br>Member<br>Added | Total<br>Members<br>Dropped | Gain/<br>Loss<br>Members |
|-----------|--------------|------------------|------------------------|----------------|--------------------|----------------------|---------------------|--------------------------|-----------------------------|--------------------------|
| 2018-2019 | 0            | 0                | 0                      | 47             | 21                 | 0                    | 0                   | 68                       | 118                         | -50                      |
| 2019-2020 | 0            | 1                | -1                     | 28             | 4                  | 10                   | 3                   | 45                       | 90                          | -45                      |
| 2020-2021 | 0            | 3                | -3                     | 22             | 0                  | 0                    | 0                   | 22                       | 132                         | -110                     |
| 2021-2022 | 0            | 2                | -2                     | 25             | 2                  | 10                   | 0                   | 37                       | 56                          | -19                      |
| 2022-2023 | 0            | 0                | 0                      | 47             | 0                  | 5                    | 1                   | 53                       | 71                          | -18                      |
| Average   | 0            | 1                | -1                     | 34             | 5                  | 5                    | 1                   | 45                       | 93                          | -48                      |